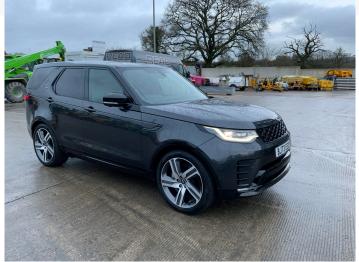

#### LAND ROVER DISCOVERY 3.0 D300 MHEV DYNAMIC HSE (ST17725)

#### **PRODUCT DESCRIPTION**

Land Rover Discovery 3.0 D300 MHEV Dynamic HSE (ST17725)

Year of Manufacture. 2023 - 73.Reg

8,787 Miles from new

8 Speed Automatic Gearbox

Carpathian Grey

Rear Seat Conversion fitted