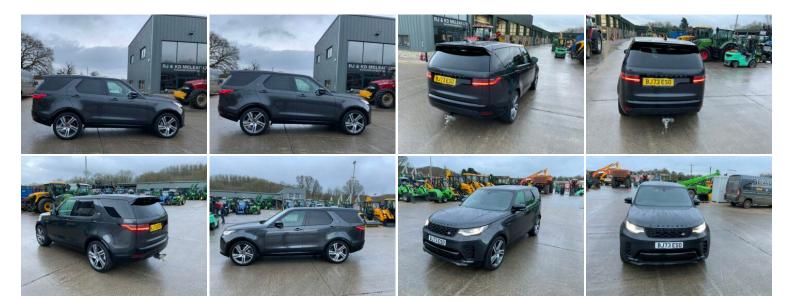

#### **PRODUCT DESCRIPTION**

Land Rover Discovery 3.0 D300 MHEV Dynamic HSE (ST17725)

Year of Manufacture. 2023 - 73.Reg

8,787 Miles from new

8 Speed Automatic Gearbox

Carpathian Grey

Rear Seat Conversion fitted

22" Diamond Turned Alloys - Pirelli Tyres - 285/40.R22

**Dual Zone Climate Control** 

Heated/ Cooled Windsor leather seats

Heated Steering Wheel

Front Fog Lights

Merdian Sound System

Apple Car Play

360 Cameras

Tow Bar

Full Size Spare Wheel

Cold Climate Pack

Heated Windscreen

Blind Spot Assist

Adaptive Cruise Control

Wireless Phone Charging

Keyless Entry