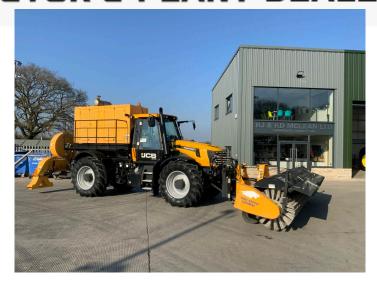

## tractorsandplant.com TRACTOR & PLANT DEALERS—

**JCB HMV 2170 FASTRAC AIRPORT RUNWAY BROOM (ST15913)** 

£69,950

## PRODUCT DESCRIPTION

JCB HMV 2170 Fastrac Airport Runway Broom (ST15913)

Year of Manufacture - 2011

Genuine 270 Hours From New

Complete With Eagle Air Field Equipment 17 Foot Hydraulic off set-able front brush

Rear Diesel Driven Snow Blower

CB radio

Airport Radio

Rear Camera

Manual Gearbox

Air Conditioning

Plastic Still on the Seat

Original Trelleborg Tyres - 480/70.R30

Ex International Airport

**Ideal for Airport Runway** 

Long Wheel Base

Rare Bit of Kit!

£69,950 + VAT