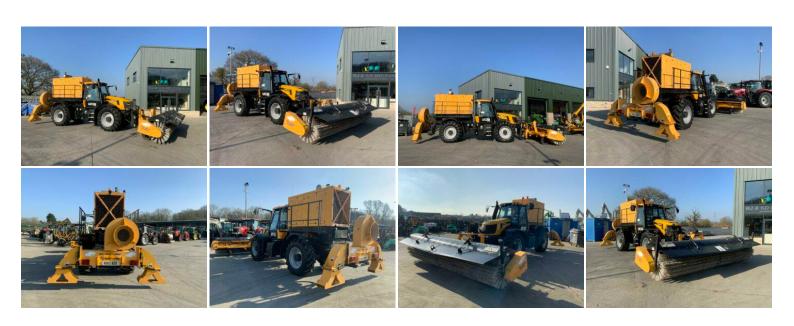

## tractorsandplant.com TRACTOR & PLANT DEALERS—

**JCB HMV 2170 FASTRAC AIRPORT RUNWAY BROOM (ST15913)** 

£69,950

## PRODUCT DESCRIPTION

JCB HMV 2170 Fastrac Airport Runway Broom (ST15913)

Year of Manufacture - 2011

Genuine 270 Hours From New

Complete With Eagle Air Field Equipment 17 Foot Hydraulic off set-able front brush

Rear Diesel Driven Snow Blower

CB radio

Airport Radio

Rear Camera

Manual Gearbox

Air Conditioning

Plastic Still on the Seat

Original Trelleborg Tyres - 480/70.R30

Ex International Airport

**Ideal for Airport Runway** 

Long Wheel Base

Rare Bit of Kit!

£69,950 + VAT