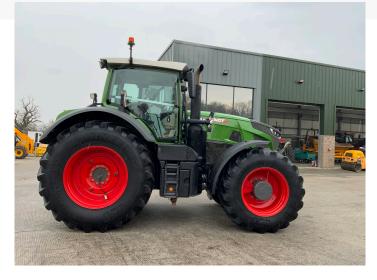

## tractorsandplant.com TRACTOR & PLANT DEALERS—

**FENDT 936 PROFI PLUS GEN 6 TRACTOR (ST22365)** 

£118,000

## **PRODUCT DESCRIPTION**

Fendt 936 Profi Plus Gen 6 Tractor (ST22365)

Year of manufacture 2020 - 69 Reg

8,564 Hours

65kph Air brakes

Vario

Hydraulic top link

Front and cab suspension

LED lights

Vario grip

Good tyres 710/75R42 - 650/65R34

Rear wheel weight carriers

Front linkage

Front spool

Front PTO

Wide marker boards

**Evolution seat** 

Full Fendt service history

Electric mirrors

Outstanding condition

Doesn't looks it's hours at all - cracking tractor!!

£118,000 + VAT