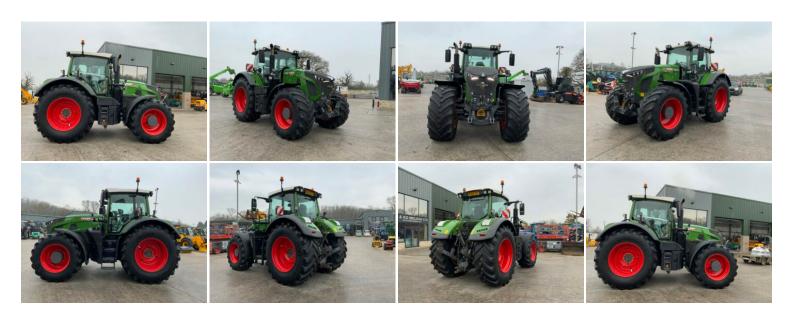

## tractorsandplant.com TRACTOR & PLANT DEALERS—

**FENDT 936 PROFI PLUS GEN 6 TRACTOR (ST22365)** 

£118,000

## **PRODUCT DESCRIPTION**

Fendt 936 Profi Plus Gen 6 Tractor (ST22365)

Year of manufacture 2020 - 69 Reg

8,564 Hours

65kph Air brakes

Vario

Hydraulic top link

Front and cab suspension

LED lights

Vario grip

Good tyres 710/75R42 - 650/65R34

Rear wheel weight carriers

Front linkage

Front spool

Front PTO

Wide marker boards

**Evolution seat** 

Full Fendt service history

Electric mirrors

Outstanding condition

Doesn't looks it's hours at all - cracking tractor!!

£118,000 + VAT