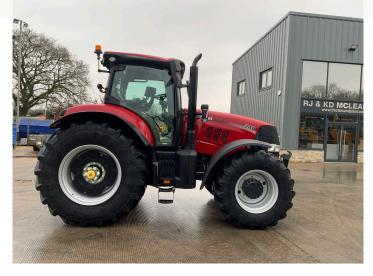

## tractorsandplant.com TRACTOR & PLANT DEALERS—

**CASE PUMA 240CVX DRIVE TRACTOR (ST21765)** 

£85,000

## **PRODUCT DESCRIPTION**

Case Puma 240CVX Drive Tractor (ST21765)

Year of Manufacture. 2020 - 70.Reg

2,643 Hours

**50 KPH** 

Air Brakes

**Exhaust Brake** 

**Electric Mirrors** 

LED Lights

Good Trelleborg Tyres - 650/75.R38 - 600/65.R28

Front Linkage

Front PTO

Front Spool

Rear Wheel Weights

Adjustable Bar Rear Axle

Hydraulic Top Link

4 Rear Spools

Front and Cab Suspension

**Leather Seats** 

**Heated and Cooled Seat** 

**Leather Steering Wheel** 

**Lovely Tractor** 

£85,000 +VAT