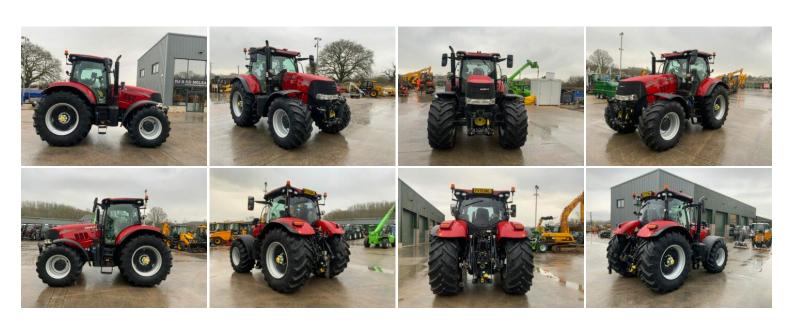

## tractorsandplant.com TRACTOR & PLANT DEALERS—

**CASE PUMA 240CVX DRIVE TRACTOR (ST21765)** 

£85,000

## **PRODUCT DESCRIPTION**

Case Puma 240CVX Drive Tractor (ST21765)

Year of Manufacture. 2020 - 70.Reg

2,643 Hours

**50 KPH** 

Air Brakes

**Exhaust Brake** 

**Electric Mirrors** 

LED Lights

Good Trelleborg Tyres - 650/75.R38 - 600/65.R28

Front Linkage

Front PTO

Front Spool

Rear Wheel Weights

Adjustable Bar Rear Axle

Hydraulic Top Link

4 Rear Spools

Front and Cab Suspension

**Leather Seats** 

**Heated and Cooled Seat** 

**Leather Steering Wheel** 

**Lovely Tractor** 

£85,000 +VAT